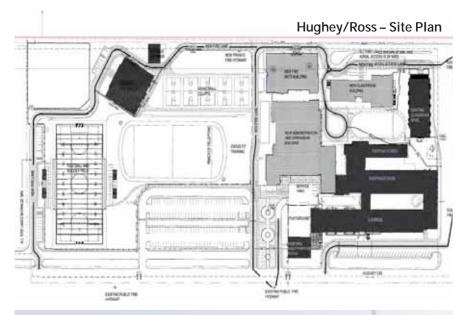

## 620 Coach Wally Hartley PK-8 Package 1 (Hughey ES/Ross MS)

Rogelio Gonzalez **Project Manager** Wright & Dalbin Architects (WDA) Architect Dantex General Contractors, Inc. Contractor Consolidation Summer 2024 Capacity 1700 Scope Package 1 New Building Additions, Renovations to Hughey, New Baseball Field. **Construction Contract** \$42,760,098 Value NTP 07/20/20 **Final Completion** 05/20/24 **Contract Duration** 1,400 Calendar Days

#### Update - Phase 1 New Fine Arts Building, Site, & Utilities

- New Academic Building Structural Steel Erection Ongoing,
- Fine Arts and Shared Core Building Preparations for Building Foundation Placement Ongoing, to Include Trenching, Formwork, Coordination of Underground Utilities.
- Site New Parking Lot and Storm Sewer Installation Ongoing
- Utility Coordination EPE Relocation of Main Electrical Line, Texas Gas
  Utility Easement for Existing 2-Story Building

% Construction Progress (11% Last Update)

14%

% Paid to Date (\$42,760,098 Total Contract)

5%

% Construction Duration

10%

Hughey/Ross - Ongoing Construction at Multiple Areas

Program Contingency Use: P1 – \$871,044 Program Interest Funds Used: P1 – \$2,000,000