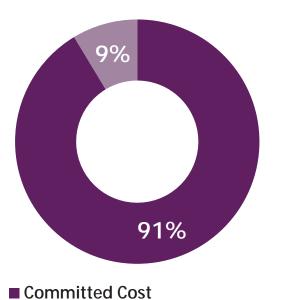

### Bond Program Status – Budget as of December 15, 2020

|                                     | Managed by Jacobs | Managed by EPISD | Total         |
|-------------------------------------|-------------------|------------------|---------------|
| New Facilities/Additions            | \$315,319,230     |                  | \$315,319,230 |
| Comprehensive Renovations           | \$253,703,123     | \$11,101,143     | \$264,804,266 |
| Program                             | \$30,85,386       |                  | \$30,685,386  |
| Technology                          |                   | \$16,399,250     | \$16,399,250  |
| Safety Project - Perimeter Security |                   | \$956,150        | \$956,150     |
| Athletic Projects                   |                   | \$32,059,000     | \$32,059,000  |
| Transportation                      |                   | \$8,472,295      | \$8,472,295   |
| District Bond 2016 Total            | \$599,707,739     | \$68,987,838     | \$668,695,577 |
| District Bond 2007 Andress & Irvin  | \$36,307,430      |                  | \$36,307,430  |
| Interest Earned*                    | \$6,000,000       | \$10,073,451     | \$16,073,451  |
| Miscellaneous Fund                  | \$700,000         |                  |               |
| <b>EPISD Bond Program Total</b>     | \$642,715,169     | \$79,061,289     | \$721,776,458 |
|                                     |                   |                  |               |
| Cost Committed to Data              |                   |                  | \$650 294 040 |

| Cost Committed to Date            | \$659,384,049 |
|-----------------------------------|---------------|
| Forecasted Additional Commitments | \$62,392,409  |
| Amount Expended to Date           | \$422,606,147 |
| EPISD Bond Program Total          | \$721,776,458 |