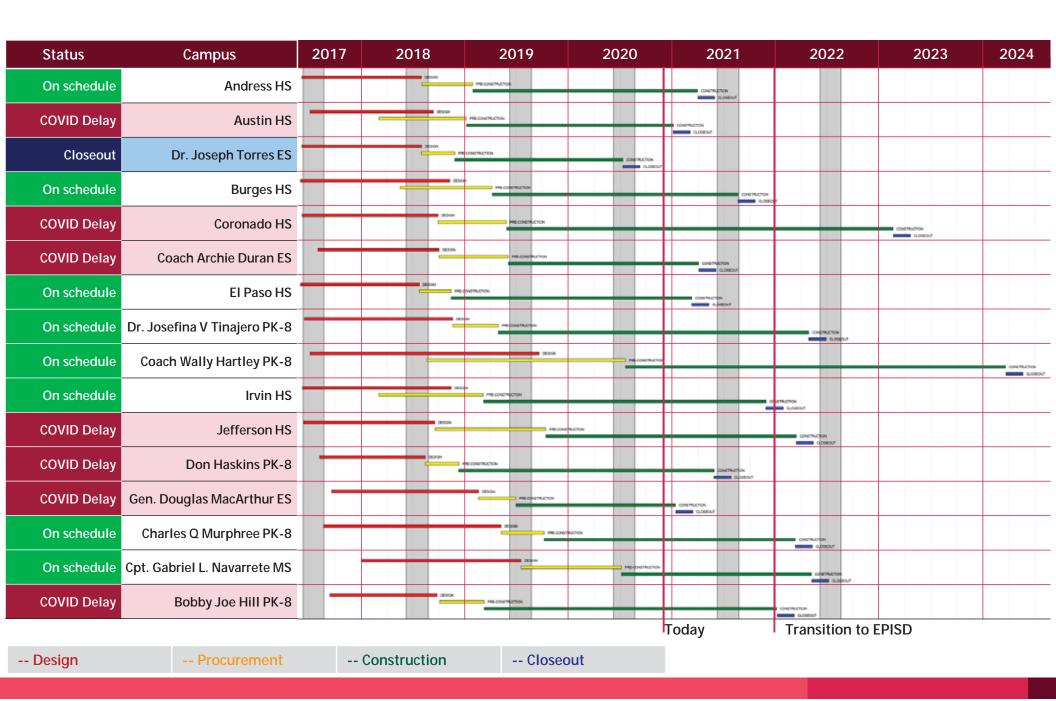

#### Bond Program Status - Schedule Updates as of December 9, 2020

Ms. Sara reported that all schools are on schedule to include the updated final completion for Andress and El Paso High School time extension that was approved by the Board, but did indicate that they do expect Covid-19 delay claims for Dowell, Don Haskins and Macarthur. Jacobs will review packages and report to EPISD.

Mr. Masters asked if there were any unexpected delays. Ms. Sara responded that they anticipate covid delay claims for Dowell, Don Haskins and MacArthur but have not received them yet.

Mr. Bob Burns asked if there is a strategic communication plan to the community informing of the ability to stay on schedule. Ms. Sara responded that with the current timeline they could recover delays but would need to do a detailed analysis. Mr. Burns commented that he has had discussions with individuals that are misinformed on the schedule and is recommending that with the ability to stay on schedule be share with the community.