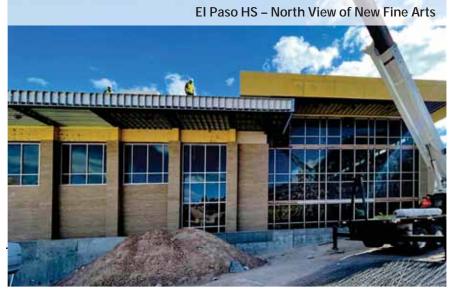

#### 625 El Paso HS

| Project Manager                | Kyle Csorba                                                               |
|--------------------------------|---------------------------------------------------------------------------|
| Architect                      | MNK Architects Inc                                                        |
| Contractor                     | FT James Construction Inc - CSP                                           |
| Scope                          | Capacity 1600                                                             |
|                                | New Fine Arts Building,<br>Renovation to Main Campus<br>New Tennis Courts |
| Construction Contract<br>Value | \$16,181,300                                                              |
| NTP                            | 11/14/18                                                                  |
| Final Completion               | 05/09/21                                                                  |
| Contract Duration              | 906 Calendar Days                                                         |

#### Update - Buildings A & B

- Building A (Renovation) Elevator Shaft Construction, Drama Classroom Renovation, 4<sup>th</sup> Floor Girls Restrooms and Exterior ADA Ramp Ongoing
- Building B (New Fine Arts) Interior Painting, Roofing, Stone Veneer, Window Installation, and Site Work Ongoing

% Construction Progress (78% Last Update)

81%

% Paid to Date (\$16,181,300 Total Contract)

75%

% Construction Duration