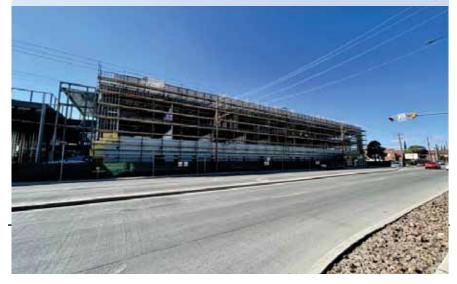

## 624 Jefferson/Silva HS Package 1

| Project Manager                | Rogelio Gonzalez                                                                                  |
|--------------------------------|---------------------------------------------------------------------------------------------------|
| Architect                      | PBK Architects                                                                                    |
| Contractor                     | EMJ Corporation – CSP                                                                             |
| Scope                          | Capacity 1100                                                                                     |
| Package 1                      | Replace Existing Main Building,<br>New 3-Story Building, Weight<br>Room, Softball Field, Gym Reno |
| Construction Contract<br>Value | \$29,896,688                                                                                      |
| NTP                            | 10/14/19                                                                                          |
| <b>Final Completion</b>        | 05/12/22                                                                                          |
| <b>Contract Duration</b>       | 942 Calendar Days                                                                                 |

### Update - Academic Building ABC & Weight Room

- New Academic Building Structural Steel System Erection and Floor Decking at Areas B/C, along with MEP and Fire Protection rough-ins.
- New Academic Building Interior/Exterior Wall Metal stud Framing Ongoing
- New Weight Room Masonry Walls Complete, Structural Steel System Installation Ongoing

% Construction Progress (42% Last Update)

48%

% Paid to Date (\$29,896,688 Total Contract)

34%

% Construction Duration

46%

Jefferson/Silva - View from New Academic Building