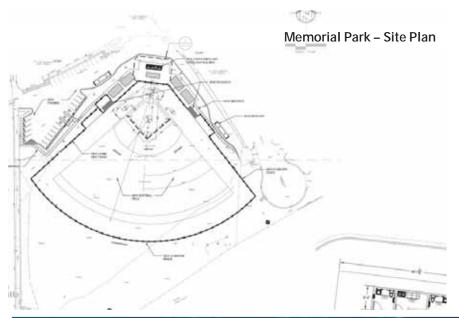

## 620 Coach Wally Hartley PK-8 Package 2 (Softball Field at Memorial Park)

**Project Manager** Rogelio Gonzalez **Architect** Wright & Dalbin Architects Spartan Construction of Texas, Inc. Contractor New field, bleachers, lights, Scope champions wall, concession stand, press-box. Softball Fields at Memorial Park Package II **Construction Contract** \$1,536,369 Value **NTP** 06/22/20 **Final Completion** 06/22/21 **Contract Duration** 365 Calendar Days

#### Update - New Press-Box, Dugouts, & Site

- · Field Topsoil Being Delivered Onsite
- Scoreboard & Structural Supports Ongoing Installation
- Ongoing Work for Installation of Underground Wiring/Cabling to New Light Poles and Scoreboard
- Batting Cages & Backstop Concrete & Rebar Work Ongoing at Batting and Backstop Area

% Construction Progress (27% Last Update)

57%

% Paid to Date (\$1,536,369 Total Contract)

25%

% Construction Duration

46%

Program Contingency Used: P2 – \$836,369 External Funds Used: P2 – \$700K