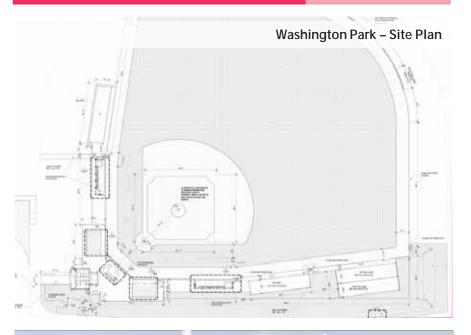

# **624 Jefferson/Silva HS Package 2** (Baseball Field at Washington Park)

| Rogelio Gonzalez                                                                 |
|----------------------------------------------------------------------------------|
| PBK Architects                                                                   |
| Spartan Construction of Texas, Inc.                                              |
| New field, bleachers,<br>lights, champions wall,<br>concession stand, press-box. |
| Baseball Fields at Washington Park                                               |
| \$2,703,750                                                                      |
| 07/20/20                                                                         |
| 02/26/21                                                                         |
| 222 Calendar Days                                                                |
|                                                                                  |

#### **Update – New Dugouts, Concessions, and Site Improvements**

- Dugouts Masonry Construction for New Dugouts Ongoing, Along with Adjacent Canopy and Bleacher Installation
- New Sidewalks Concrete Placement for Sidewalks at Bleachers and Concessions
- Site Perimeter Fencing and Irrigation System Installation Ongoing

% Construction Progress 49% Last Update)

70%

% Paid to Date (\$2,703,750 Total Contract) 30%

% Construction Duration

67%

Washington Park - Painted Concessions and New Light Poles

Citizens Bond Advisory Council