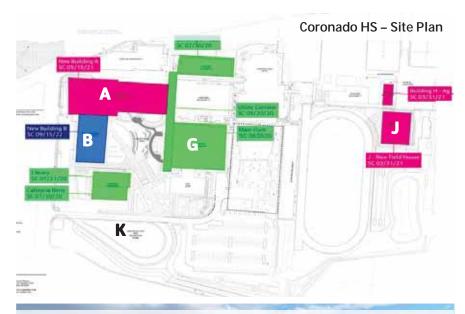

#### 627 Coronado HS

| Project Manager                | Mauricio Chavez                                                                                                                      |
|--------------------------------|--------------------------------------------------------------------------------------------------------------------------------------|
| Architect                      | Parkhill, Smith & Cooper                                                                                                             |
| Contractor                     | HB Construction – CSP                                                                                                                |
| Scope                          | Capacity 2800                                                                                                                        |
| Package 2                      | Demo of Existing Buildings, New<br>Classroom/Admin Buildings, Field<br>House, Bus Loop, Courtyard &<br>Ponding, Main Gym Renovations |
| Construction Contract<br>Value | \$53,892,321                                                                                                                         |
| NTP                            | 05/28/19                                                                                                                             |
| <b>Final Completion</b>        | 04/19/23                                                                                                                             |
| <b>Contract Duration</b>       | 1423 Calendar Days                                                                                                                   |

#### Update - Building A, Area J, & Bus Loop

- New Building A Interior Drywall Installation Ongoing at Areas A2/A3
- New Building A EIFS Installation Ongoing
- New Building A Storefront Installation Ongoing
- Area J (Field House) Second Floor Structural Steel Ongoing
- Bus Loop Retention Wall Framing Ongoing

% Construction Progress (50% Last Update)

56%

% Paid to Date (\$53,892,321 Total Contract)

46%

% Construction Duration