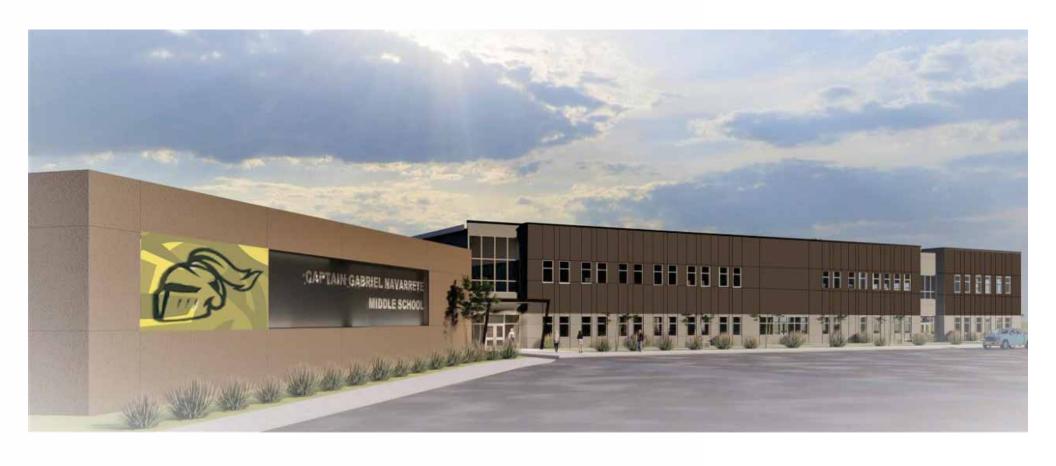

## 619 CPT. Gabriel L. Navarrete MS

(Armendáriz MS/Bassett MS)

| Project Manager                | Jose Carrera                     |  |
|--------------------------------|----------------------------------|--|
| Architect                      | PBK Architects                   |  |
| Contractor                     | Dantex General Contractors – CMR |  |
| Consolidation                  | July 2022                        |  |
| Scope                          | Capacity 1000                    |  |
|                                | New MS Building                  |  |
| Construction Contract<br>Value | \$39,181,968                     |  |
| NTP                            | 07/06/20                         |  |
| Final Completion               | 07/05/22                         |  |
| Contract Duration              | 730 Calendar Days                |  |
|                                |                                  |  |

#### Update - Areas A & B

- Ongoing Coordination with Fort Bliss and City of El Paso for Adjacent Developments
- Area A (Admin/Classroom Wing) Wall Panel Erection Scheduled Mid-December
- Area C (Fine Arts) Excavation for Placement of Spot and Continuous Footing Ongoing
- Site Work Ongoing Removal of Existing Abandoned Fire Water and Storm Sewer Underground Lines

% Construction Progress (9% Last Update)

10%

% Paid to Date (\$39,181,968 Total Contract)

% Construction Schedule

CPT. Gabriel L. Navarrete - Placement of Wall Panel for Area "A"

## Don Haskins

EPISD Minute on Channel 9 – Weekly one minute segment Dec 1, 2020

EPISD Package on December 3, 2020

Captain Gabriel Navarrete Middle School Ground Breaking Announcement