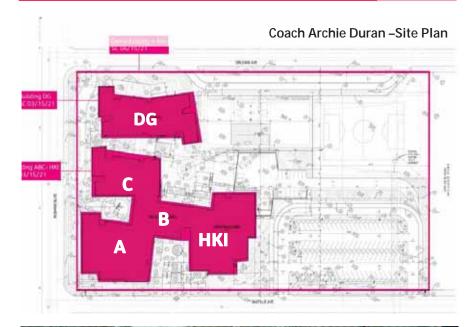

## 618 Coach Archie Duran ES

(Dowell/Schuster/Crosby)

| Project Manager                | Mauricio Chavez                                                      |
|--------------------------------|----------------------------------------------------------------------|
| Architect                      | Vigil & Associates P.C.                                              |
| Contractor                     | Aztec Contractors Inc. – CSP                                         |
| Consolidation                  | Tentative – July 2021                                                |
| Scope                          | Capacity 900                                                         |
|                                | New Elementary Campus,<br>Demolition of Existing Dowell ES<br>Campus |
| Construction Contract<br>Value | \$23,513,834                                                         |
| NTP                            | 06/04/19                                                             |
| Final Completion               | 06/02/21                                                             |
| Contract Duration              | 730 Calendar Days                                                    |

#### Update - Areas H-K-I & A-B-C

- Areas H-K-I (Kitchen/Multi-Purpose/Cafeteria) Finishes Installation Ongoing
- Areas A-B-C (Admin/Classrooms) Finishes Installation Ongoing
- Areas A-B-C (Admin/Classrooms) Drywall Installation Ongoing
- Areas D-G (Classrooms) Finishes Installation Ongoing

% Construction Progress (67% Last Update)

73%

% Paid to Date (\$23,513,834 Total Contract)

55%

% Construction Duration