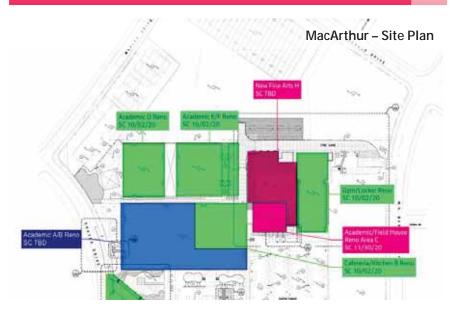

## 615 General D. MacArthur PK-8 (MacArthur MS/Bonham ES)

| Project Manager                | Luz Favela                                                                                   |
|--------------------------------|----------------------------------------------------------------------------------------------|
| Architect                      | Mijares Mora Architects, Inc.                                                                |
| Contractor                     | Lloyd Hamilton – CSP                                                                         |
| Consolidation                  | Tentative – July 2021                                                                        |
| Scope                          | Capacity 1200                                                                                |
|                                | New Fine Arts Building<br>Classroom Additions to Existing<br>Campus & Fire Protection System |
| Construction Contract<br>Value | \$14,251,844                                                                                 |
| NTP                            | 07/01/19                                                                                     |
| Final Completion               | 03/13/21                                                                                     |
| Contract Duration              | 622 Calendar Days                                                                            |
|                                |                                                                                              |

#### Update - Areas C, H, G, & Site

- Area C Near Complete, TCO issued for FFE installation
- Area H (New Fine Arts) Air Handling Units installation complete
- Area G (Existing Gym) Recovery/Repairs to Roofing System Complete
- Site Mortared Rip Rap at Breezeway between Area A/B and D/E complete

% Construction Progress (70% Last Update)

74%

% Paid to Date (\$14,251,844 Total Contract)

61%

% Construction Duration