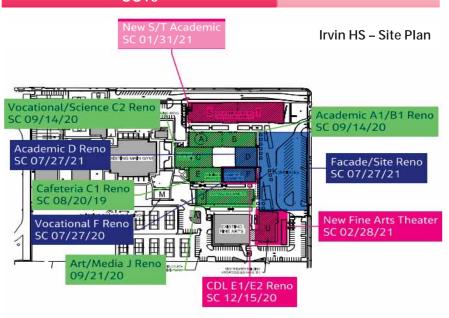

#### 628 Irvin HS

| Project Manager                | Jose Carrera                                                               |
|--------------------------------|----------------------------------------------------------------------------|
| Architect                      | Dekker, Perich, Sabatini, LLC                                              |
| Contractor                     | HB Construction – CMR                                                      |
| Scope                          | Capacity 1500                                                              |
|                                | New Building Addition<br>Renovations to Classrooms<br>New 300 Seat Theater |
| Construction Contract<br>Value | \$38,900,000                                                               |
| NTP                            | 03/08/19                                                                   |
| Final Completion               | 01/25/22                                                                   |
| Contract Duration              | 1054 Calendar Days                                                         |
|                                |                                                                            |

#### Update - Areas A, B, C2, J, E/F, & Site

- Areas S & T (New Admin/Classroom/SPED) Fine Grading at Building Entry for New Concrete Sidewalk and Driveway Placement
- Areas E & F (Classroom Building) Interior Wall Framing Work Ongoing for Renovations
- Area U (New Theater) Interior Finishes Work Ongoing
- Site New Site Work at South Parking Lot Complete

% Construction Progress (60% Last Update)

67%

% Paid to Date (\$38,900,000 Total Contract)

58%

% Construction Duration

Irvin HS - Preparations for New Sidewalk and Driveway