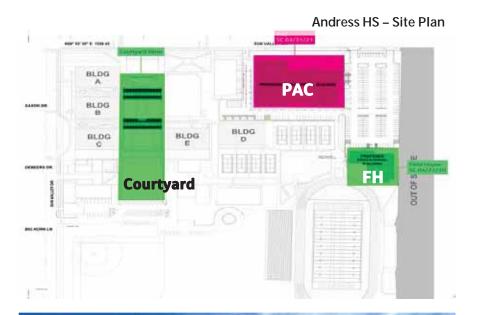

#### **626 Andress HS**

| Project Manager                | Mauricio Chavez                                                                  |
|--------------------------------|----------------------------------------------------------------------------------|
| Architect                      | ERO International LLP                                                            |
| Contractor                     | Urban Associates Inc. – CSP                                                      |
| Scope                          | Capacity 1700                                                                    |
|                                | Performing Arts Center,<br>Fieldhouse, Courtyard<br>Renovations, & Hydronic Loop |
| Construction Contract<br>Value | \$26,460,707                                                                     |
| NTP                            | 01/29/19                                                                         |
| Final Completion               | 05/30/21                                                                         |
| <b>Contract Duration</b>       | 864 Calendar Days                                                                |

#### **Update - PAC & Courtyard**

- New Performing Arts Center (PAC) Structural Steel Ongoing
- New Performing Arts Center (PAC) Storefront Installation Ongoing
- New Field House Complete

% Construction Progress (80% Last Update)

84%

% Paid to Date (\$26,460,707 Total Contract)

75%

% Construction Duration