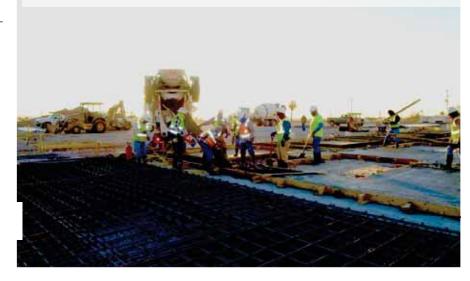

## 619 CPT. Gabriel L. Navarrete MS

(Armendáriz MS/Bassett MS)

| Project Manager                | Jose Carrera                     |  |
|--------------------------------|----------------------------------|--|
| Architect                      | PBK Architects                   |  |
| Contractor                     | Dantex General Contractors – CMR |  |
| Consolidation                  | July 2022                        |  |
| Scope                          | Capacity 1000                    |  |
|                                | New MS Building                  |  |
| Construction Contract<br>Value | \$39,181,968                     |  |
| NTP                            | 07/06/20                         |  |
| Final Completion               | 07/05/22                         |  |
| Contract Duration              | 730 Calendar Days                |  |
|                                |                                  |  |

#### Update - Areas A & B

- Ongoing Coordination with Fort Bliss and City of El Paso for Adjacent Developments
- Area A (Admin/Classroom Wing) Wall Panel Erection Scheduled Mid-December
- Area C (Fine Arts) Excavation for Placement of Spot and Continuous Footing Ongoing
- Site Work Ongoing Removal of Existing Abandoned Fire Water and Storm Sewer Underground Lines

% Construction Progress (9% Last Update)

10%

% Paid to Date (\$39,181,968 Total Contract)

% Construction Schedule

CPT. Gabriel L. Navarrete - Placement of Wall Panel for Area "A"