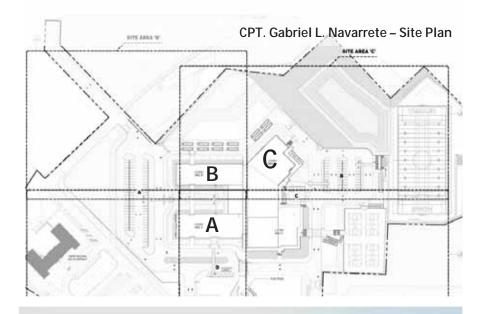

## 619 CPT. Gabriel L. Navarrete MS

(Armendáriz MS/Bassett MS)

| Project Manager                | Jose Carrera                     |  |
|--------------------------------|----------------------------------|--|
| Architect                      | PBK Architects                   |  |
| Contractor                     | Dantex General Contractors – CMR |  |
| Consolidation                  | July 2022                        |  |
| Scope                          | Capacity 1000                    |  |
|                                | New MS Building                  |  |
| Construction Contract<br>Value | \$39,181,968                     |  |
| NTP                            | 07/06/20                         |  |
| Final Completion               | 07/05/22                         |  |
| Contract Duration              | 730 Calendar Days                |  |
|                                |                                  |  |

#### Update - Areas A & B

- Ongoing Coordination with Fort Bliss and City of El Paso for Adjacent Developments
- Area A (Admin/Classroom Wing) Wall Panel Erection Scheduled Mid-December
- Area C (Fine Arts) Excavation for Placement of Spot and Continuous Footing Ongoing
- Site Work Ongoing Removal of Existing Abandoned Fire Water and Storm Sewer Underground Lines

% Construction Progress (9% Last Update)

10%

% Paid to Date (\$39,181,968 Total Contract)

% Construction Schedule

CPT. Gabriel L. Navarrete - Placement of Wall Panel for Area "A"