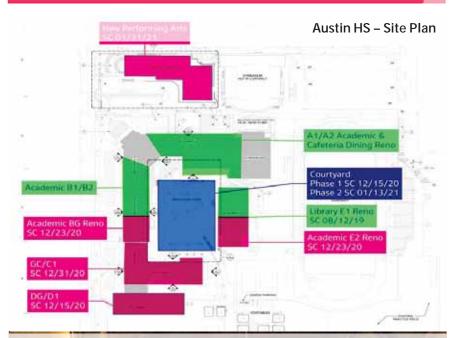

#### 622 Austin HS

| Rogelio Gonzalez                                                                          |
|-------------------------------------------------------------------------------------------|
| WDA/GS Architects                                                                         |
| Arrow Building Corp. – CMR                                                                |
| Capacity 1500                                                                             |
| New Performing Arts Center,<br>Renovations to Historic Building,<br>Courtyard Renovations |
| \$22,816,633                                                                              |
| 01/07/19                                                                                  |
| 03/05/21                                                                                  |
| 788 Calendar Days                                                                         |
|                                                                                           |

#### **Update – New PAC & Renovation Work**

- PAC Lobby Construction Underway, Concurrent with Interior Finish Work (paint, ceilings, tile, etc), Finalizing Exterior Brick, and Surrounding Sitework.
- Renovation Courtyard Irrigation System Installation to Begin Early January, Chiller Yard Replacement and Exterior Paint at Library Ongoing

% Construction Progress (81% Last Update)

83%

% Paid to Date (\$22,816,633 Total Contract)

65%

% Construction Duration

Austin HS - PAC Theater Lighting Installation