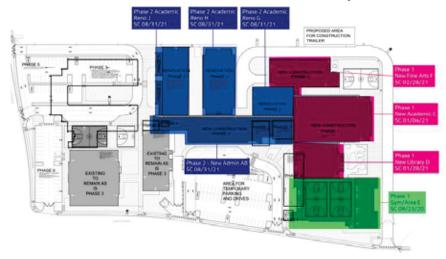

## 615 General D. MacArthur PK-8 (MacArthur MS/Bonham ES)

| Project Manager                | Luz Favela                                                                                   |
|--------------------------------|----------------------------------------------------------------------------------------------|
| Architect                      | Mijares Mora Architects, Inc.                                                                |
| Contractor                     | Lloyd Hamilton – CSP                                                                         |
| Consolidation                  | Tentative – July 2021                                                                        |
| Scope                          | Capacity 1200                                                                                |
|                                | New Fine Arts Building<br>Classroom Additions to Existing<br>Campus & Fire Protection System |
| Construction Contract<br>Value | \$14,251,844                                                                                 |
| NTP                            | 07/01/19                                                                                     |
| Final Completion               | 03/13/21                                                                                     |
| Contract Duration              | 622 Calendar Days                                                                            |
|                                |                                                                                              |

#### Update - Areas C, H, G, & Site

- Area C Near Complete, TCO issued for FFE installation
- Area H (New Fine Arts) Air Handling Units installation complete
- Area G (Existing Gym) Recovery/Repairs to Roofing System Complete
- Site Mortared Rip Rap at Breezeway between Area A/B and D/E complete

% Construction Progress (70% Last Update)

74%

% Paid to Date (\$14,251,844 Total Contract)

61%

% Construction Duration