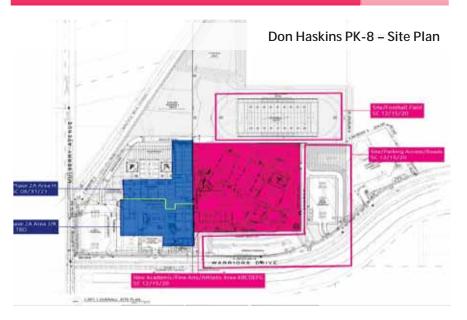

#### 614 Don Haskins PK-8

(Lincoln MS/Roberts ES/Bond ES)

| Project Manager                | Kyle Csorba                                                                              |
|--------------------------------|------------------------------------------------------------------------------------------|
| Architect                      | GA Architecture                                                                          |
| Contractor                     | Urban Associates Inc. – CSP                                                              |
| Consolidation                  | Tentative – July 2021                                                                    |
| Scope                          | Capacity 1500                                                                            |
|                                | New Building Additions,<br>Renovation of Existing Campus,<br>Demolition of Gym/Back Wing |
| Construction Contract<br>Value | \$37,135,701                                                                             |
| NTP                            | 12/11/18                                                                                 |
| <b>Final Completion</b>        | 06/16/21                                                                                 |
| <b>Contract Duration</b>       | 929 Calendar Days                                                                        |

#### Update - Areas A, B, C, E/G, D/F, & Admin/Cafeteria

- Phase 1 (New Building) EPISD Move Into New Don Haskins Ongoing!
   GC Finalizing Punch List Items
- Phase 2 (Renovation) Abatement Ongoing In Preparation for Campus Renovations
- Phase 2 (Renovation) Portables Removed from Campus In Preparation for Renovation Work

% Construction Progress (79% Last Update)

81%

% Paid to Date (\$37,135,701 Total Contract)

80%

% Construction Duration