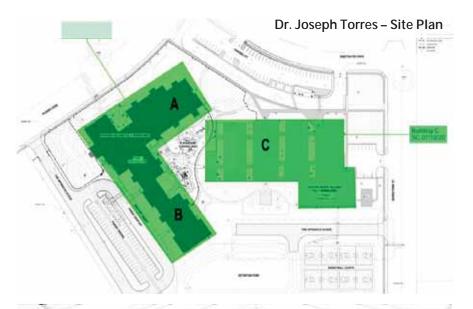

## 612 Dr. Joseph E. Torres (Bradley ES/Fannin ES)

| Project Manager                | Mauricio Chavez                                                                               |
|--------------------------------|-----------------------------------------------------------------------------------------------|
| Architect                      | ERO International LLP                                                                         |
| Contractor                     | Aztec Contractors Inc. – CSP                                                                  |
| Consolidation                  | August 2020 - Complete                                                                        |
| Scope                          | Capacity 1000                                                                                 |
|                                | 50,000 SF Building Addition<br>Renovations to Existing Bradley<br>Campus, Kitchen Renovations |
| Construction Contract<br>Value | \$16,975,664                                                                                  |
| NTP                            | 11/26/18                                                                                      |
| Final Completion               | 09/08/20                                                                                      |
| Contract Duration              | 652 Calendar Days                                                                             |

#### **Update - New ES Campus**

- Project Close-Outs Coordination Ongoing
- Jacobs Coordinating with EPISD Departments to Determine Project Savings Following Project Completion

% Construction Progress (96% Last Update)

100%

% Paid to Date (\$16,975,664 Total Contract)

92%

% Construction Duration