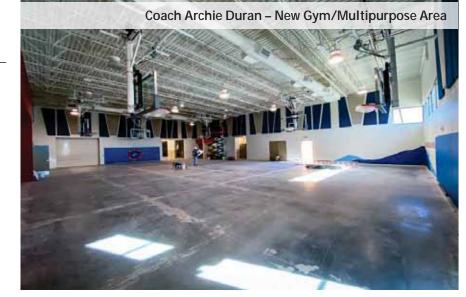

## 618 Coach Archie Duran ES

(Dowell/Schuster/Crosby)

| Project Manager                | Mauricio Chavez                                                      |
|--------------------------------|----------------------------------------------------------------------|
| Architect                      | Vigil & Associates P.C.                                              |
| Contractor                     | Aztec Contractors Inc. – CSP                                         |
| Consolidation                  | Tentative – July 2021                                                |
| Scope                          | Capacity 900                                                         |
|                                | New Elementary Campus,<br>Demolition of Existing Dowell ES<br>Campus |
| Construction Contract<br>Value | \$23,513,834                                                         |
| NTP                            | 06/04/19                                                             |
| Final Completion               | 06/02/21                                                             |
| Contract Duration              | 730 Calendar Days                                                    |

#### Update - Areas H-K-I & A-B-C

- Areas H-K-I (Kitchen/Multi-Purpose/Cafeteria) Finishes Installation Ongoing
- Areas A-B-C (Admin/Classrooms) Finishes Installation Ongoing
- Areas A-B-C (Admin/Classrooms) Drywall Installation Ongoing
- Areas D-G (Classrooms) Finishes Installation Ongoing

% Construction Progress (67% Last Update)

73%

% Paid to Date (\$23,513,834 Total Contract)

55%

% Construction Duration