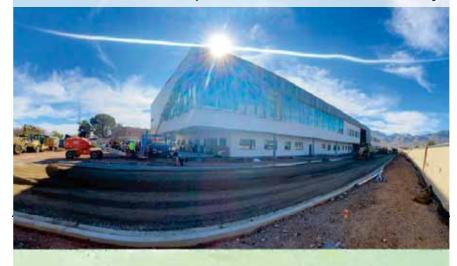

#### 628 Irvin HS

| Project Manager                | Jose Carrera                                                               |
|--------------------------------|----------------------------------------------------------------------------|
| Architect                      | Dekker, Perich, Sabatini, LLC                                              |
| Contractor                     | HB Construction – CMR                                                      |
| Scope                          | Capacity 1500                                                              |
|                                | New Building Addition<br>Renovations to Classrooms<br>New 300 Seat Theater |
| Construction Contract<br>Value | \$38,900,000                                                               |
| NTP                            | 03/08/19                                                                   |
| Final Completion               | 01/25/22                                                                   |
| Contract Duration              | 1054 Calendar Days                                                         |
|                                |                                                                            |

#### Update - Areas A, B, C2, J, E/F, & Site

- Areas S & T (New Admin/Classroom/SPED) Fine Grading at Building Entry for New Concrete Sidewalk and Driveway Placement
- Areas E & F (Classroom Building) Interior Wall Framing Work Ongoing for Renovations
- Area U (New Theater) Interior Finishes Work Ongoing
- Site New Site Work at South Parking Lot Complete

% Construction Progress (60% Last Update)

67%

% Paid to Date (\$38,900,000 Total Contract)

58%

% Construction Duration

Irvin HS - Preparations for New Sidewalk and Driveway