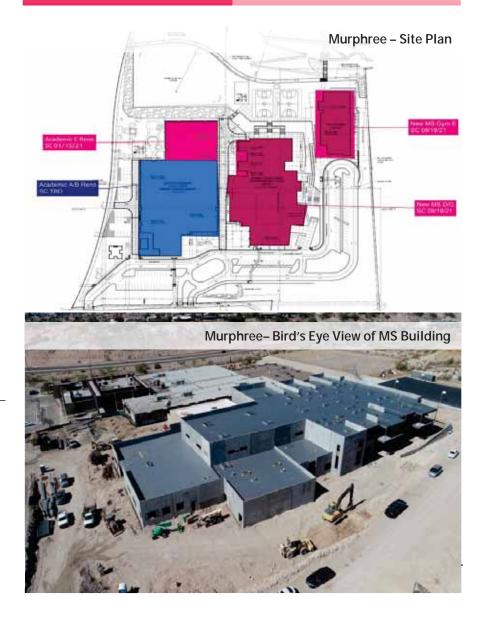

## 616 Charles Q. Murphree (Morehead MS/Johnson ES)

| Project Manager                | Luz Favela                                                                                    |
|--------------------------------|-----------------------------------------------------------------------------------------------|
| Architect                      | ASA Architects                                                                                |
| Contractor                     | Dantex Construction Co. – CSP                                                                 |
| Consolidation                  | July 2022                                                                                     |
| Scope                          | Capacity 1200                                                                                 |
|                                | New Fine Arts/Admin/Cafeteria & MS Classroom Building, New Gym Renovations to Existing Campus |
| Construction Contract<br>Value | \$29,469,330                                                                                  |
| NTP                            | 10/07/19                                                                                      |
| Final Completion               | 05/08/22                                                                                      |
| Contract Duration              | 945 Calendar Days                                                                             |

#### Update - New MS Building, Areas C, G, & Site

- New MS Building Underground Plumbing At Kitchen Ongoing
- Area C (Renovated Classrooms at Johnson ES) Cable Tray Installation Ongoing
- Area G (New Gymnasium) MEP Rough In Ongoing
- Site Retaining wall between New Middle School and Gym Ongoing

% Construction Progress (40% Last Update)

45%

% Paid to Date (\$29,469,330 Total Contract)

34%

% Construction Duration