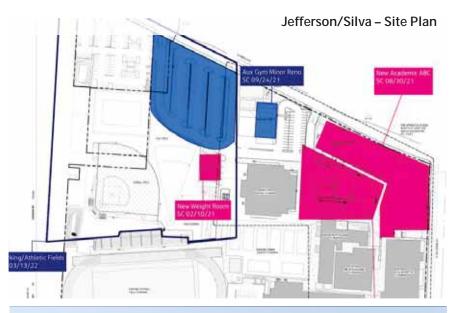

## 624 Jefferson/Silva HS Package 1

| Project Manager                | Rogelio Gonzalez                                                                                  |
|--------------------------------|---------------------------------------------------------------------------------------------------|
| Architect                      | PBK Architects                                                                                    |
| Contractor                     | EMJ Corporation – CSP                                                                             |
| Scope                          | Capacity 1100                                                                                     |
| Package 1                      | Replace Existing Main Building,<br>New 3-Story Building, Weight<br>Room, Softball Field, Gym Reno |
| Construction Contract<br>Value | \$29,896,688                                                                                      |
| NTP                            | 10/14/19                                                                                          |
| <b>Final Completion</b>        | 05/12/22                                                                                          |
| <b>Contract Duration</b>       | 942 Calendar Days                                                                                 |

### Update - Academic Building ABC & Weight Room

- New Academic Building Structural Steel System Erection and Floor Decking at Areas B/C, along with MEP and Fire Protection rough-ins.
- New Academic Building Interior/Exterior Wall Metal stud Framing Ongoing
- New Weight Room Masonry Walls Complete, Structural Steel System Installation Ongoing

% Construction Progress (42% Last Update)

48%

% Paid to Date (\$29,896,688 Total Contract)

34%

% Construction Duration

46%

Jefferson/Silva - View from New Academic Building

# **624 Jefferson/Silva HS Package 2** (Baseball Field at Washington Park)

| Rogelio Gonzalez                                                                 |
|----------------------------------------------------------------------------------|
| PBK Architects                                                                   |
| Spartan Construction of Texas, Inc.                                              |
| New field, bleachers,<br>lights, champions wall,<br>concession stand, press-box. |
| Baseball Fields at Washington Park                                               |
| \$2,703,750                                                                      |
| 07/20/20                                                                         |
| 02/26/21                                                                         |
| 222 Calendar Days                                                                |
|                                                                                  |

#### **Update – New Dugouts, Concessions, and Site Improvements**

- Dugouts Masonry Construction for New Dugouts Ongoing, Along with Adjacent Canopy and Bleacher Installation
- New Sidewalks Concrete Placement for Sidewalks at Bleachers and Concessions
- Site Perimeter Fencing and Irrigation System Installation Ongoing

% Construction Progress 49% Last Update)

70%

% Paid to Date (\$2,703,750 Total Contract) 30%

% Construction Duration

67%

Washington Park - Painted Concessions and New Light Poles

Citizens Bond Advisory Council