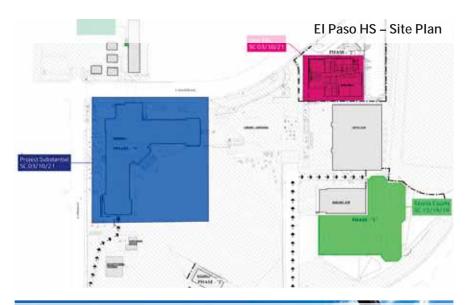

#### 625 El Paso HS

| Project Manager                | Kyle Csorba                                                               |
|--------------------------------|---------------------------------------------------------------------------|
| Architect                      | MNK Architects Inc                                                        |
| Contractor                     | FT James Construction Inc - CSP                                           |
| Scope                          | Capacity 1600                                                             |
|                                | New Fine Arts Building,<br>Renovation to Main Campus<br>New Tennis Courts |
| Construction Contract<br>Value | \$16,181,300                                                              |
| NTP                            | 11/14/18                                                                  |
| Final Completion               | 05/09/21                                                                  |
| Contract Duration              | 906 Calendar Days                                                         |

#### Update - Buildings A & B

- Building A (Renovation) Elevator Shaft Construction, Drama Classroom Renovation, 4<sup>th</sup> Floor Girls Restrooms and Exterior ADA Ramp Ongoing
- Building B (New Fine Arts) Interior Painting, Roofing, Stone Veneer, Window Installation, and Site Work Ongoing

% Construction Progress (78% Last Update)

81%

% Paid to Date (\$16,181,300 Total Contract)

75%

% Construction Duration