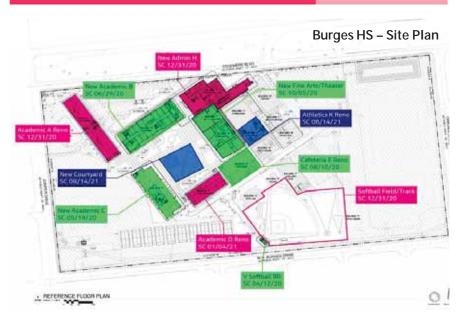

#### 623 Burges HS

| Project Manager                | Kyle Csorba                                                                   |
|--------------------------------|-------------------------------------------------------------------------------|
| Architect                      | MNK Architects Inc                                                            |
| Contractor                     | Banes General Contractors – CMR                                               |
| Scope                          | Capacity 1500                                                                 |
|                                | New Building Addition,<br>Renovation to Existing Campus<br>New Softball Field |
| Construction Contract<br>Value | \$48,701,648                                                                  |
| NTP                            | 04/08/19                                                                      |
| Final Completion               | 10/19/21                                                                      |
| <b>Contract Duration</b>       | 926 Calendar Days                                                             |

#### Update - Buildings A, D, H, & Softball Field

- Building A (Classroom Renovation) Furniture Installation Ongoing, GC Conducting Internal Punch List
- Building D (Classroom Renovation) Drywall, Tape Texture, and Interior Painting Ongoing
- Courtyard Rock Wall Construction and Sidewalks Ongoing
- Building H (Admin) –Painting, Drywall Installation Ongoing
- Softball Field/Discus and Shot Put Rough Grading and Press Box Construction Ongoing

% Construction Progress (85% Last Update)

87%

% Paid to Date (\$48,701,648 Total Contract)

78%

% Construction Duration