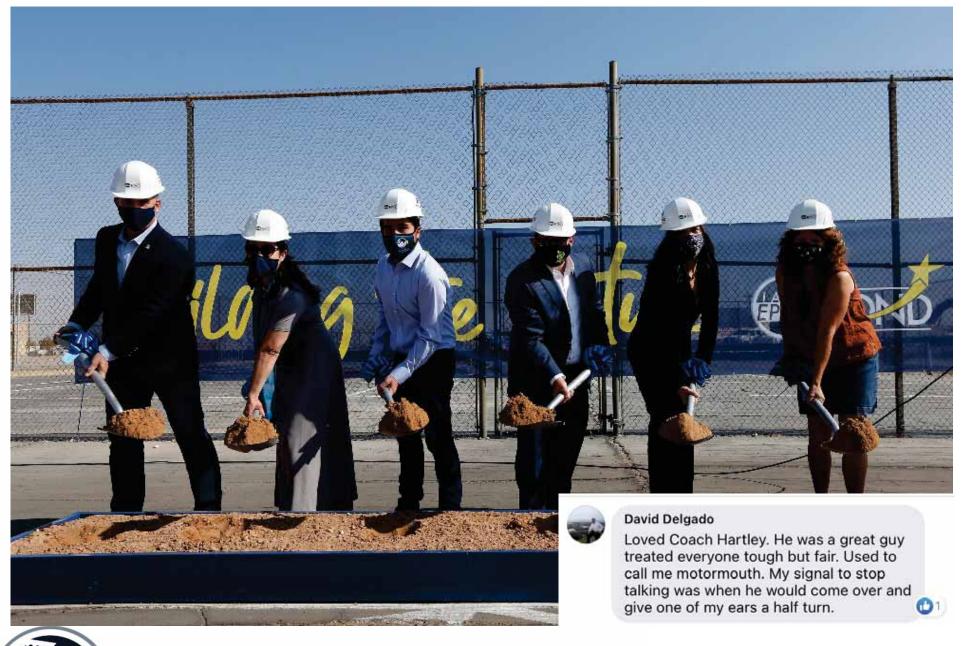

#### Official El Paso Independent School District

Posted by Gustavo Reveles Acosta October 5 ⋅ 🚱

EPISD today had the socially-distant and pandemic-safe groundbreaking ceremony for the new Coach Wally Hartley PK-8 School — the EPISD Bond consolidation of Ross Middle School and Hughey Elementary School. The modern new campus will invest \$48.7 million into the construction of a 21st century learning facility.

Check out what the Hartley Hurricanes will enjoy! https://bit.ly/30z3EHc #lamEPISD #EPISDProud

Reach: 4,135

Impressions: 5,771

Engagement: 646